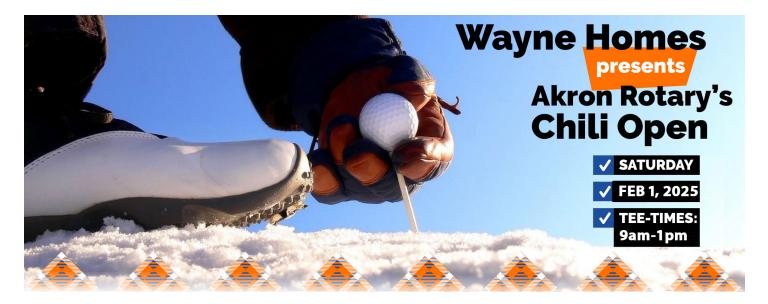

# Akron Rotary's Chili Open Golf Classic

Saturday, February 1, 2025 Hale Farm and Village, Bath OH 9:00am - 2:00pm

### A GREAT TIME IS PAR FOR THE COURSE!

Akron Rotary's annual Chili Open Golf Classic is an arctic golf experience like no other! It is one of the most unique challenges for either an extreme sports enthusiast, or a hobbyist golfer. All attendees are welcome to enjoy some Whitey's Premium Chili and all the toppings, arctic beverages, and more.

### THE ARCTIC COURSE

On Saturday, February 1, 2025, polar bear golfers will gather at the picturesque Hale Farm and Village in Bath, Ohio. This historic site will be turned into several golf courses, each featuring nine holes. The distances for the holes will vary from 65 to 125 yards, presenting golfers with the challenge of driving shots over tundra and putting balls weighted with ice. Exciting prizes will be awarded for the closest-to-the-pin and hole-in-one contests.